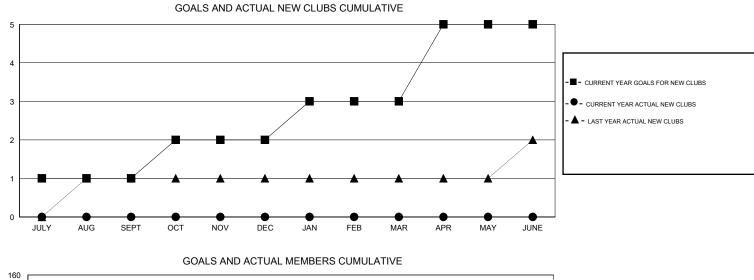

## LOCATION MALAWI

GMT CA 6-Afi

|               |                  | Clubs             |                  |                  |               |                       | Members                             |                    |                  |
|---------------|------------------|-------------------|------------------|------------------|---------------|-----------------------|-------------------------------------|--------------------|------------------|
|               | RESU             | LTS FOR 2016-2017 |                  |                  |               | RESULTS FOR 2016-2017 |                                     |                    |                  |
| QUARTER       | NEW CLUB<br>GOAL | NEW CLUBS         | DROPPED<br>CLUBS | NET<br>GAIN/LOSS | QUARTER       | NEW MEMBER<br>GOAL    | CHARTER AND<br>NEW MEMBERS<br>ADDED | DROPPED<br>MEMBERS | NET<br>GAIN/LOSS |
| JULY/AUG/SEPT | 1                | 0                 | 0                | 0                | JULY/AUG/SEPT | 25                    | 0                                   | 0                  | 0                |
| OCT/NOV/DEC   | 1                | 0                 | 0                | 0                | OCT/NOV/DEC   | 25                    | 0                                   | 0                  | 0                |
| JAN/FEB/MAR   | 1                | 0                 | 0                | 0                | JAN/FEB/MAR   | 25                    | 0                                   | 0                  | 0                |
| APR/MAY/JUNE  | 2                | 0                 | 0                | 0                | APR/MAY/JUNE  | 50                    | 0                                   | 0                  | 0                |