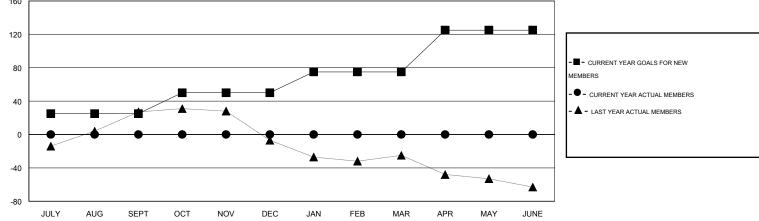

## LOCATION MALAWI

GMT CA 6-Afi

|               |                  | Clubs             |                  |                  |               |                       | Members                             |                    |                  |
|---------------|------------------|-------------------|------------------|------------------|---------------|-----------------------|-------------------------------------|--------------------|------------------|
|               | RESU             | LTS FOR 2016-2017 |                  |                  |               | RESULTS FOR 2016-2017 |                                     |                    |                  |
| QUARTER       | NEW CLUB<br>GOAL | NEW CLUBS         | DROPPED<br>CLUBS | NET<br>GAIN/LOSS | QUARTER       | NEW MEMBER<br>GOAL    | CHARTER AND<br>NEW MEMBERS<br>ADDED | DROPPED<br>MEMBERS | NET<br>GAIN/LOSS |
| JULY/AUG/SEPT | 1                | 0                 | 0                | 0                | JULY/AUG/SEPT | 25                    | 0                                   | 0                  | 0                |
| OCT/NOV/DEC   | 1                | 0                 | 0                | 0                | OCT/NOV/DEC   | 25                    | 0                                   | 0                  | 0                |
| JAN/FEB/MAR   | 1                | 0                 | 0                | 0                | JAN/FEB/MAR   | 25                    | 0                                   | 0                  | 0                |
| APR/MAY/JUNE  | 2                | 0                 | 0                | 0                | APR/MAY/JUNE  | 50                    | 0                                   | 0                  | 0                |